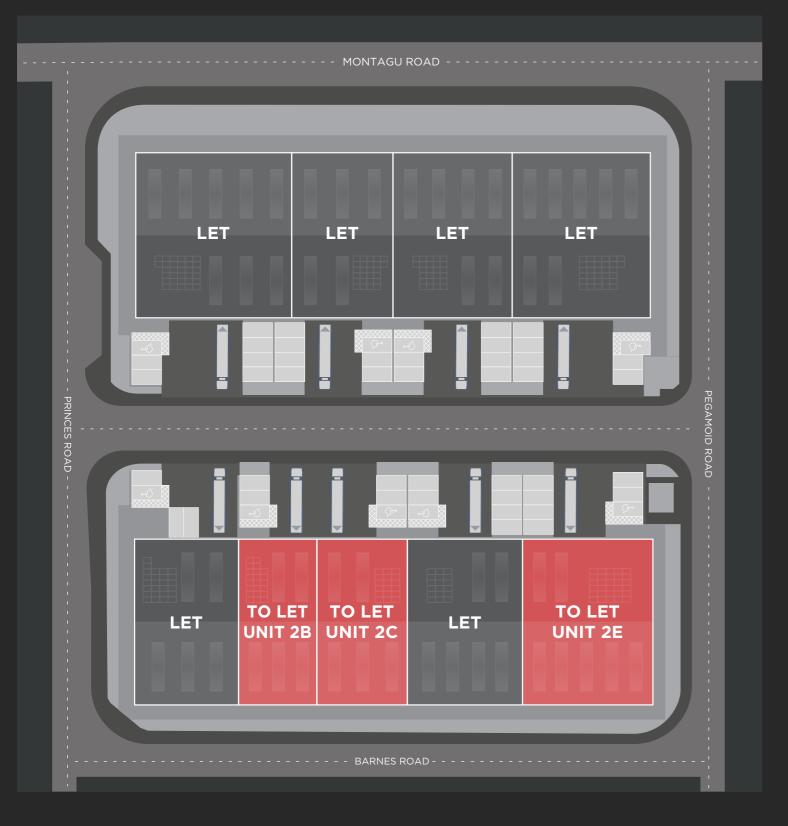

#### UNITS 2B, 2C AND 2E

The estate consists of two terraces with three available units to let. The scheme is secure and gated with dedicated parking for each unit. These warehouses have been designed to be energy efficient, for an EPC A rating. They also incorporate key ESG features, including EV charging stations, Solar PV and LED lighting.

#### **ACCOMMODATION (GEA)**

### UNIT 2B Warehouse Office **Overall Total** UNIT 2C Warehouse Office **Overall Total** Warehouse Office **Overall Total** KG 1 FLOOR LOADING ΕV CHARGING 37.5KN/M2

24 HOUR USE

**8M EAVES** HEIGHT

BREEAM 'VERY GOOD'

| SQ FT | SQ M   |
|-------|--------|
| 3,714 | 345.04 |
| 388   | 36.04  |
| 4,102 | 381.08 |
| SQ FT | SQ M   |
| 4,345 | 403.67 |
| 970   | 90.15  |
| 5,315 | 493.82 |
| SQ FT | SQ M   |
| 6,308 | 586    |
| 1,354 | 125.76 |
| 7,662 | 711.76 |