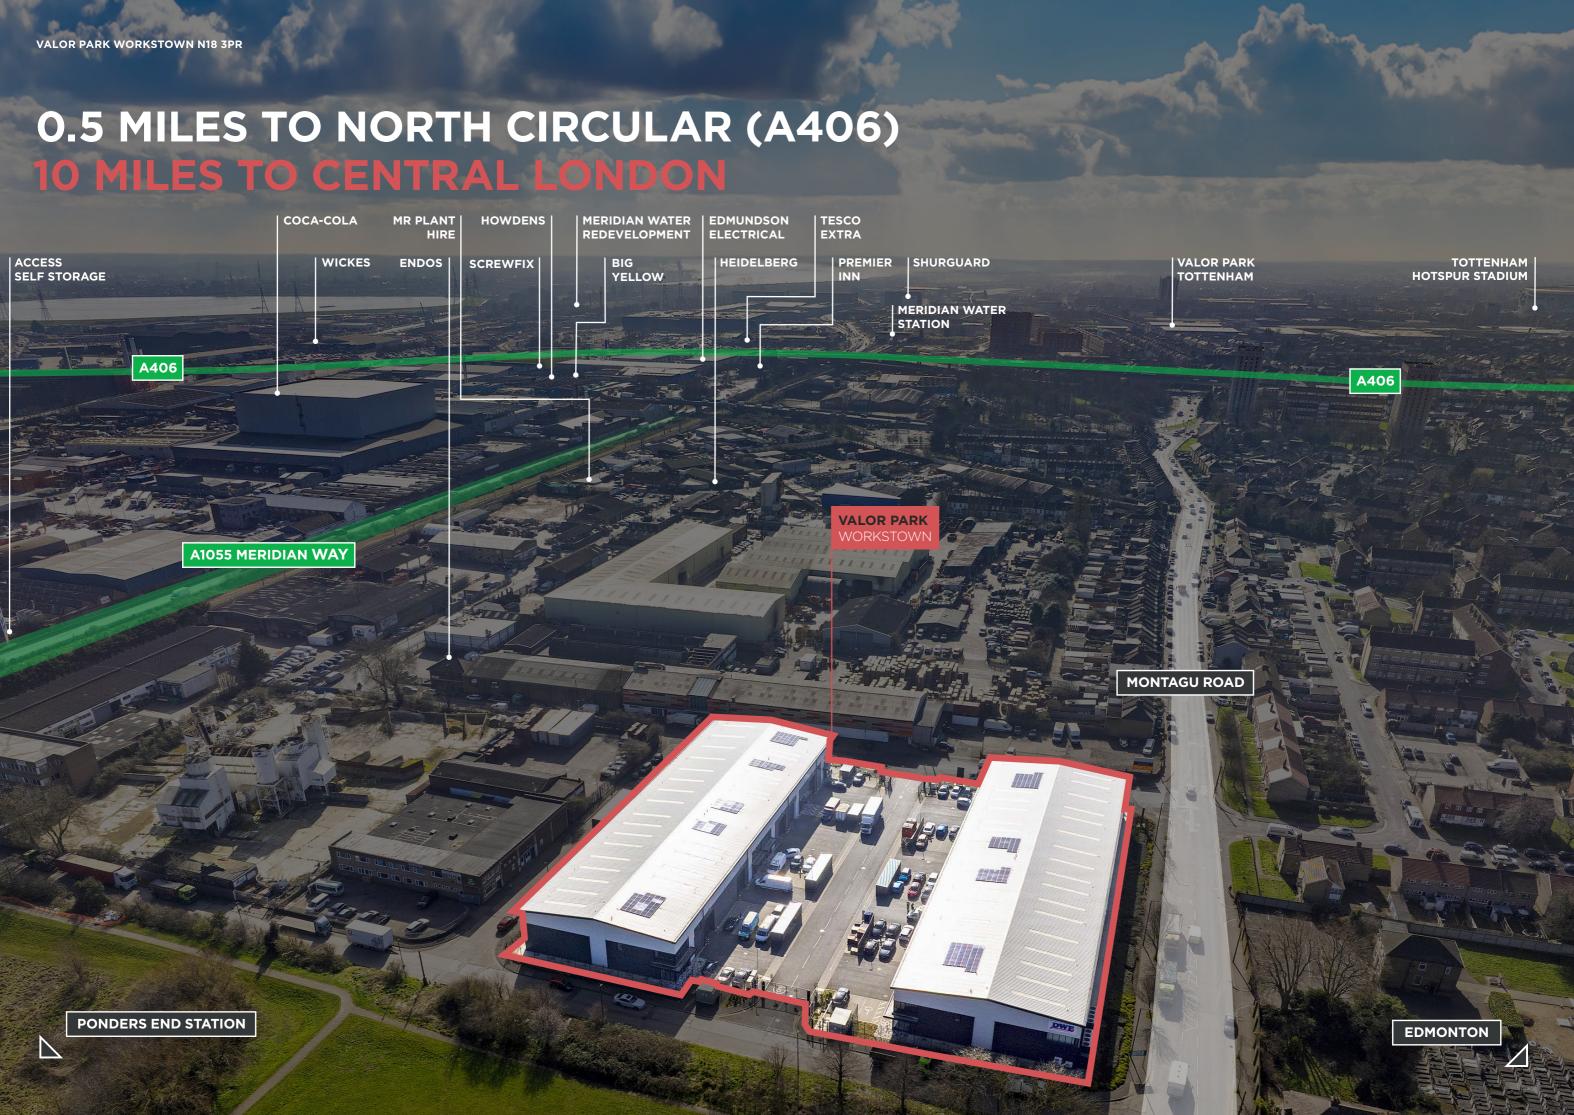

## VALOR PARK WORKSTOWN

PRIME GREATER LONDON URBAN LOGISTICS ESTATE INDUSTRIAL / WAREHOUSE UNITS WITH DIRECT ACCESS TO THE NORTH CIRCULAR (A406) 4,102 SQ FT (381 SQ M) - 9,416 SQ FT (875 SQ M) TO LET

# **10 MILES TO CENTRAL LOND**

| ROAD                    | MILES | MINS |
|-------------------------|-------|------|
| A406 NORTH CIRCULAR     | 0.5   | 3    |
| A1055                   | 0.6   | 3    |
| A10                     | 2.0   | 4    |
| M25                     | 5.0   | 12   |
| RAIL                    | MILES | MINS |
| MERIDIAN WATER          | 0.9   | 4    |
| EDMONTON GREEN          | 1.1   | 4    |
| WHITE HART LANE         | 1.9   | 7    |
| ENFIELD                 | 4.2   | 12   |
| LONDON LIVERPOOL STREET | 8.2   | 27   |

| PORTS       | MILES | MINS    |
|-------------|-------|---------|
| TILBURY     | 27.2  | 35      |
| DP WORLD    | 20.6  | 40      |
| DOVER       | 83.6  | 1 hr 30 |
| FELIXSTOWE  | 85.4  | 1 hr 25 |
| AIRPORTS    | MILES | MINS    |
| LONDON CITY | 13    | 22      |
| STANSTED    | 29.4  | 30      |
| HEATHROW    | 24.5  | 54      |