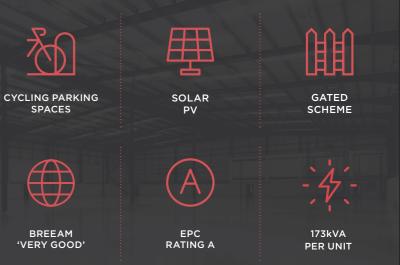

#### UNITS 2B, 2C AND 2E

The estate consists of two terraces with three available units to let. The scheme is secure and gated with dedicated parking for each unit. These warehouses have been designed to be energy efficient, for an EPC A rating. They also incorporate key ESG features, including EV charging stations, Solar PV and LED lighting.

### UNIT 2B Warehouse Office **Overall Total** UNIT 2C Warehouse Office **Overall Total** Warehouse Office **Overall Total** KG 1 FLOOR LOADING ΕV CHARGING 37.5KN/M2

24 HOUR USE

**8M EAVES** HEIGHT

BREEAM 'VERY GOOD'

#### EPC A.

TERMS The units are available on new leases. Full terms

available on application.

please contact the joint agents:

**RENT** Upon Application.

**USE** Eg(iii) B2 B8. STRONG LOCAL WORKFORCE TOTAL WORKING-AGE POPULATION 718,835 PEOPLE