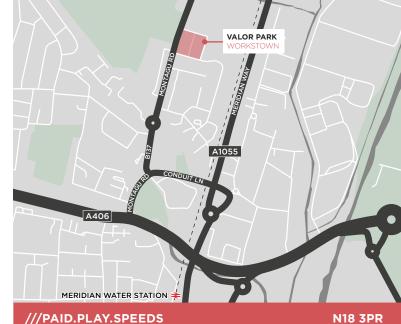

# **10 MILES TO CENTRAL LOND**

| ROAD                    | MILES | MINS |
|-------------------------|-------|------|
| A406 NORTH CIRCULAR     | 0.5   | 3    |
| A1055                   | 0.6   | 3    |
| A10                     | 2.0   | 4    |
| M25                     | 5.0   | 12   |
| RAIL                    | MILES | MINS |
| MERIDIAN WATER          | 0.9   | 4    |
| EDMONTON GREEN          | 1.1   | 4    |
| WHITE HART LANE         | 1.9   | 7    |
| ENFIELD                 | 4.2   | 12   |
| LONDON LIVERPOOL STREET | 8.2   | 27   |