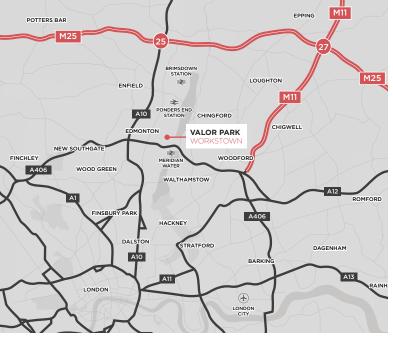

# **10 MILES TO CENTRAL LOND**

| ROAD                    | MILES | MINS |
|-------------------------|-------|------|
| A406 NORTH CIRCULAR     | 0.5   | 3    |
| A1055                   | 0.6   | 3    |
| A10                     | 2.0   | 4    |
| M25                     | 5.0   | 12   |
| RAIL                    | MILES | MINS |
| MERIDIAN WATER          | 0.9   | 4    |
| EDMONTON GREEN          | 1.1   | 4    |
| WHITE HART LANE         | 1.9   | 7    |
| ENFIELD                 | 4.2   | 12   |
| LONDON LIVERPOOL STREET | 8.2   | 27   |

| PORTS       | MILES | MINS    |
|-------------|-------|---------|
| TILBURY     | 27.2  | 35      |
| DP WORLD    | 20.6  | 40      |
| DOVER       | 83.6  | 1 hr 30 |
| FELIXSTOWE  | 85.4  | 1 hr 25 |
| AIRPORTS    | MILES | MINS    |
| LONDON CITY | 13    | 22      |
| STANSTED    | 29.4  | 30      |
| HEATHROW    | 24.5  | 54      |